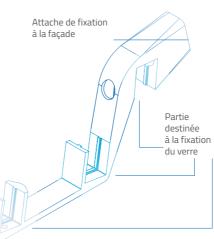

### POINT-FIXING GLASS SYSTEM

Structural glass remains at the core of SADEV's expertise and original craft. We offer both custom-made solutions (with our CONSTRUCT range) and standard systems (with our CLASSIC range), ensuring simple, precise, and aesthetic installation for all type of facades. We aim at maximizing natural light and energy efficiency for commercial, residential and public buildings.

What sets structural glass apart is its ability to support significant loads while maintaining complete transparency. SADEV has built strong expertise in this field, particularly through point-fixed glass systems, available in both single-skin and double-skin configurations.

Our design office works closely with you to develop and optimize bespoke solutions that meet your specific requirements of each architectural project.

SAINT-GOBAIN TOWER - PARIS - FRANCE

Design and delivery of specific spiders and point fixing part for this ambitious glass facade project.