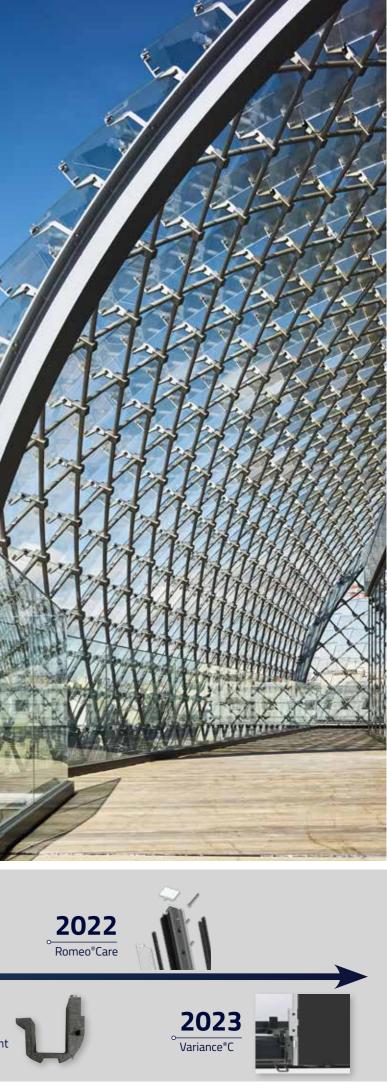

### POINT-FIXING GLASS SYSTEM

Structural glass remains at the core of SADEV's expertise and original craft. We offer both custom-made solutions (with our CONSTRUCT range) and standard systems (with our CLASSIC range), ensuring simple, precise, and aesthetic installation for all type of facades. We aim at maximizing natural light and energy efficiency for commercial, residential and public buildings.

What sets structural glass apart is its ability to support significant loads while maintaining complete transparency. SADEV has built strong expertise in this field, particularly through point-fixed glass systems, available in both single-skin and double-skin configurations.

Our design office works closely with you to develop and optimize bespoke solutions that meet your specific requirements of each architectural project.

SAINT-GOBAIN TOWER - PARIS - FRANCE

Design and delivery of specific spiders and point fixing part for this ambitious glass facade project.