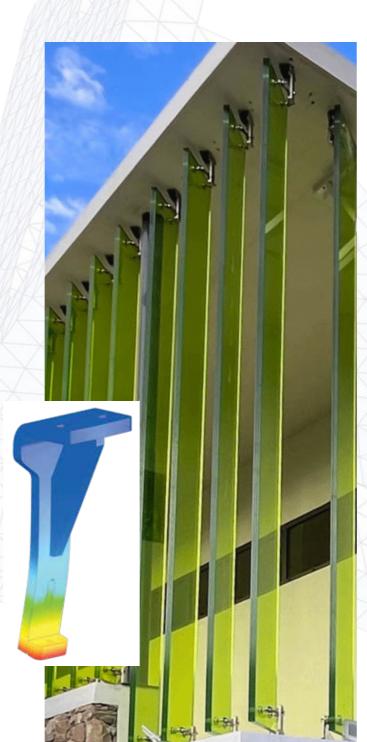

## **GLASS SOLAR SHADING**

Much more than sunshade systems, ICARE offers tailor-made support, closely aligned with the specific needs of your project. Our design office works beside you to adapt or develop bespoke solutions that meet your technical requirements delivering results that are both aesthetically refined and built to last.

ICARE systems help optimize thermal comfort and energy efficiency, while preserving natural light. The integration of photovoltaic panels further supports the transition toward passive or even energy-positive buildings, in full compliance with current environmental regulations.

Thanks to our proven expertise in structural glass, our engineers can meet a wide range of needs from the simplest to the most complex configurations whether horizontal or vertical, adjustable or fixed, bolted or clamped, straight, inclined, or even motorized.

Research and study of aesthetic and perfoming solutions. Design, modelling and production of specific facade parts Verification by calculation and FEM (finite element method)