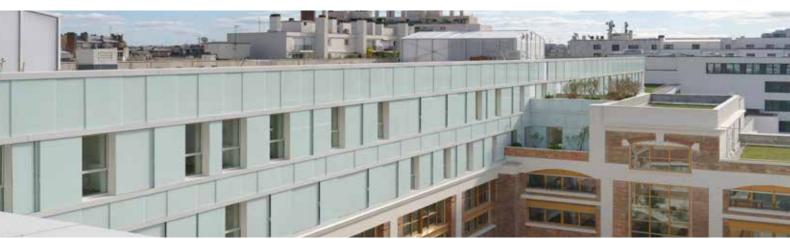

#### SAIL TOWER - JEDDAH (SAOUDIE ARABIA)

Glass guardrail SABCO with calculation and specific tests for wind resistance, warm and arid climate.

Dubai International Airport consists of three terminals.

Designed by architect Paul Andreu, it stands out for the distinctive shape of its dynamic facades, suggesting the shape of an airplane wing stretching over one kilometer.