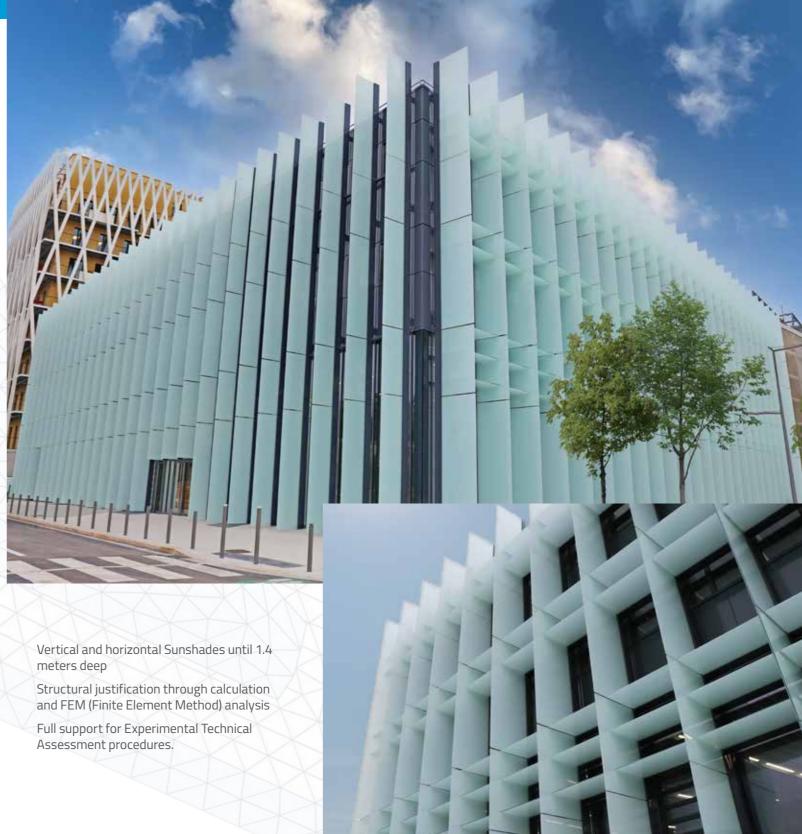

## **GLASS SOLAR SHADING**

Much more than sunshade systems, ICARE offers tailor-made support, closely aligned with the specific needs of your project. Our design office works beside you to adapt or develop bespoke solutions that meet your technical requirements delivering results that are both aesthetically refined and built to last.

ICARE systems help optimize thermal comfort and energy efficiency, while preserving natural light. The integration of photovoltaic panels further supports the transition toward passive or even energy-positive buildings, in full compliance with current environmental regulations.

Thanks to our proven expertise in structural glass, our engineers can meet a wide range of needs from the simplest to the most complex configurations whether horizontal or vertical, adjustable or fixed, bolted or clamped, straight, inclined, or even motorized.