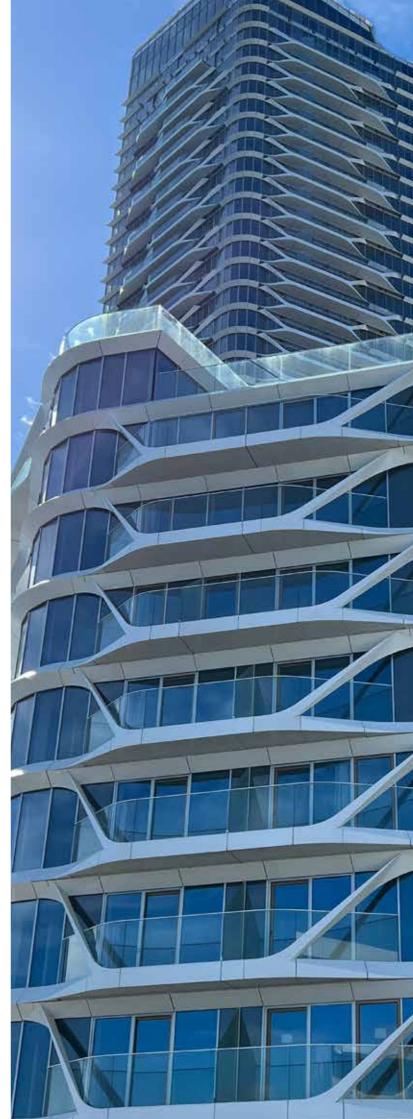

# **OUR RANGES** GLASS BALUSTRADE SOLUTIONS

# SABCO®

SADEV

### **GLASS RAILING SYSTEM**

In the world of contemporary architectural design, our glass balustrades offer both aesthetic appeal and functional safety securing spaces while preserving panoramic views. They can be installed in various configurations floor mounting, side-mounting, or French-style giving architects and designers the freedom to fully express their creativity.

Additionally, the glass can be treated to add textures, colors, or patterns, providing lots of customization possibilities.

Other ranges complete our offer such as OSF, a compact and high-performance system delivering excellent value for money. Swimside enhances our portfolio with pool protection systems that meet the sector's most demanding safety standards.