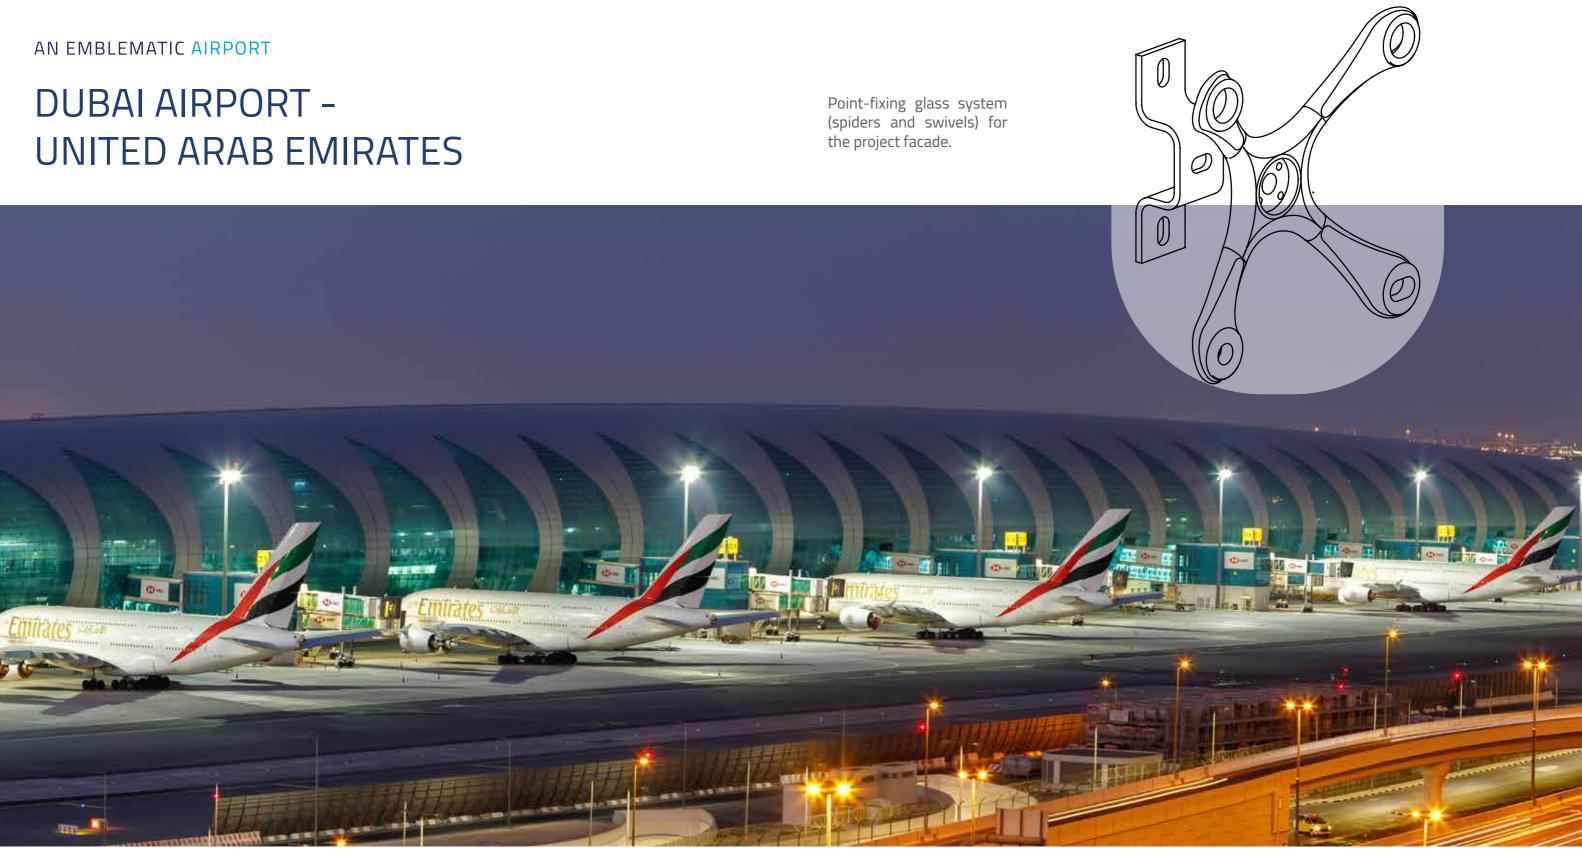

#### SAIL TOWER - JEDDAH (SAOUDIE ARABIA)

Glass guardrail SABCO with calculation and specific tests for wind resistance, warm and arid climate.

Dubai International Airport consists of three terminals.

Designed by architect Paul Andreu, it stands out for the distinctive shape of its dynamic facades, suggesting the shape of an airplane wing stretching over one kilometer.