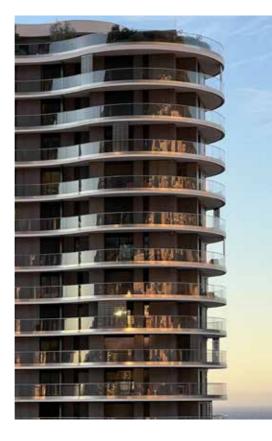

### THE HIGHEST RESIDENTIAL BUILDING IN DANMARK

# LIGHTHOUSE 2.0

This residential complex of 400 units is located at the egde of Aarhus Island. Designed by the architects studio 3XN, it is made of the Fyrtårnet tower, rising 142 meters high, along with two lateral buildings - Kanalhuset and Promenadehuset.

The development stands as a lighthouse for all of Aarhus, with a high-rise building and small clusters of terraced houses.

SABCO<sup>®</sup>

- 4 000 meters of SABCO guardrails, inckuding 800 meters of curved railng with different radius and glass balcony partition.

- A bespoke solution with specific drilling and a corrosion-resistant anodized finish for seafront installations