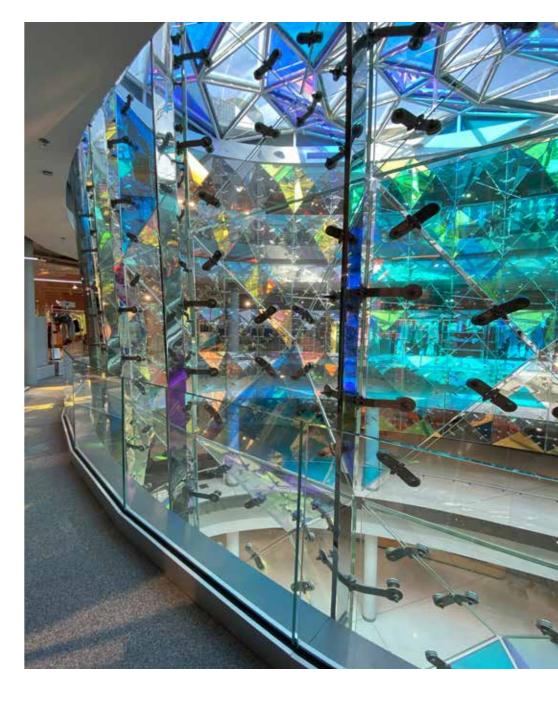

## SHOPPING CENTER BEAUGRENELLE - PARIS

This shopping center in Paris's 15th arrondissement was renovated in November 2019 to accommodate the arrival of Galeries Lafayette on the upper floor.

Valode & Pistre Design rethought the architecture by drawing the new interior façade in a "glass origami in the colors of the sky." The project is rewarded with the BREEAM-IN-USE "Excellent" certification in 2021.

Research and study of aesthetic and perfoming solutions. Design, modelling and production of specific facade parts Verification by calculation and FEM (finite element method)