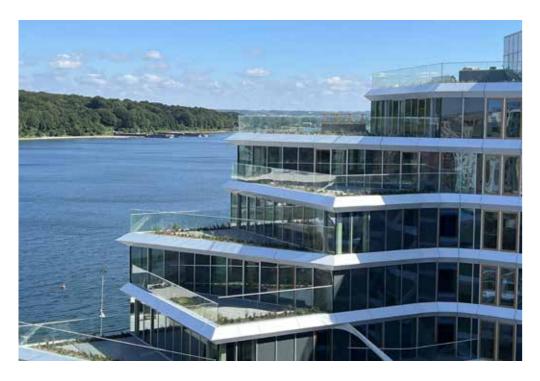

### THE HIGHEST RESIDENTIAL BUILDING IN DANMARK

# LIGHTHOUSE 2.0

This residential complex of 400 units is located at the egde of Aarhus Island. Designed by the architects studio 3XN, it is made of the Fyrtårnet tower, rising 142 meters high, along with two lateral buildings - Kanalhuset and Promenadehuset.

The development stands as a lighthouse for all of Aarhus, with a high-rise building and small clusters of terraced houses.

SABCO<sup>®</sup>

- 4 000 meters of SABCO guardrails, inckuding 800 meters of curved railng with different radius and glass balcony partition.

- A bespoke solution with specific drilling and a corrosion-resistant anodized finish for seafront installations