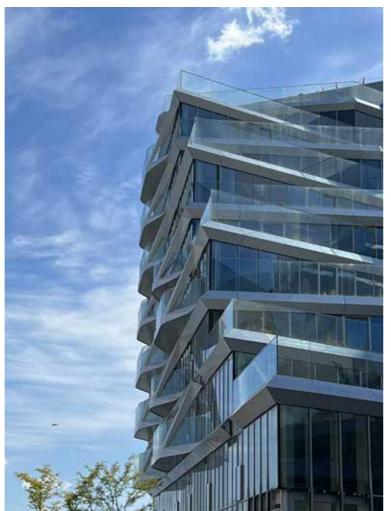

### THE HIGHEST RESIDENTIAL BUILDING IN DANMARK

# LIGHTHOUSE 2.0

This residential complex of 400 units is located at the egde of Aarhus Island. Designed by the architects studio 3XN, it is made of the Fyrtårnet tower, rising 142 meters high, along with two lateral buildings - Kanalhuset and Promenadehuset.

The development stands as a lighthouse for all of Aarhus, with a high-rise building and small clusters of terraced houses.

SABCO<sup>®</sup>

- 4 000 meters of SABCO guardrails, inckuding 800 meters of curved railng with different radius and glass balcony partition.

- A bespoke solution with specific drilling and a corrosion-resistant anodized finish for seafront installations