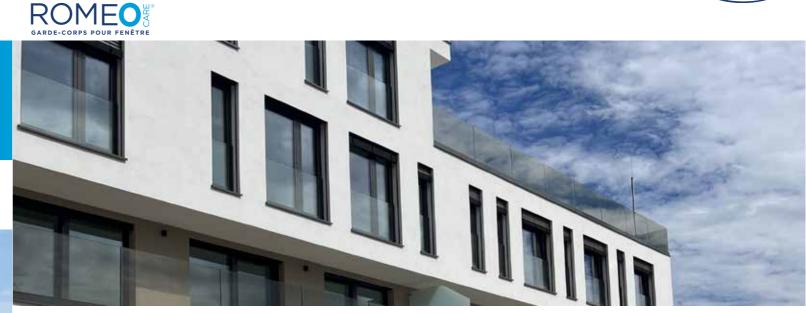

### JUILIET BALCONY SYSTEM

As a demaonstration of our strong R&D capabilities and expertise in balustrade systems, we have developed a dedicated fixing solution for Juliet balconies (also known as window guardrails).

Our design office engineered an innovative system that combines ease of installation, high performance, and refined aesthetics fitting with our commitment to smart, functional design.